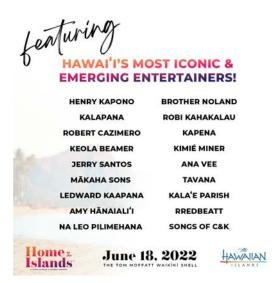

How it works: Choose from one (or more) entertainer from our legendary line-up and enjoy additional perks the night of the show!