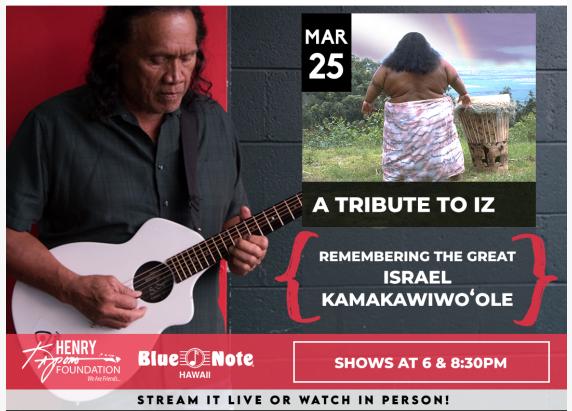

# Second Shows Added BY POPULAR DEMAND!

Henry Kapono's ARTIST 2 ARTIST Concert Series

♦ Henry Kapono Foundation Edition ♦

HENRY KAPONO FOUNDATION EDITION

Mahalo to Enterprise for sponsoring this performance

TICKETS AT BLUENOTEHAWAII.COM

**Buy Tix & Learn More** 

HENRY KAPONO FOUNDATION EDITION

Mahalo to Enterprise for sponsoring this performance

TICKETS AT BLUENOTEHAWAII.COM

**Buy Tix & Learn More** 

Coming Up Next...