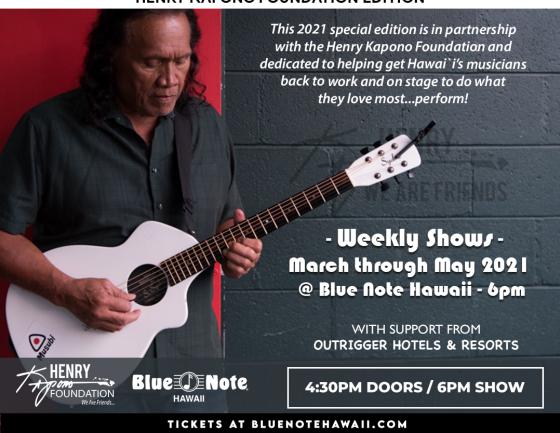

### SPECIAL ANNOUNCEMENT!

**Henry Kapono's ARTIST 2 ARTIST Concert Series** ♦ Henry Kapono Foundation Edition ♦

#### HENRY KAPONO FOUNDATION EDITION

Henry is back for Season 4 of his popular Artist 2 Artist Concert Series at Blue Note Hawai`i.

Multiple award-winning and GRAMMY® nominee, Henry Kapono, will introduce a new opening segment that spotlights many of Hawai`i's diverse and talented musical entertainers, followed by some of Hawai`i's most iconic musicians. Henry will "jam" and "talk story" one-on-one with each artist, "deconstructing" their career, as only one artist to another can do, to give the audience insight to the spirit and aspirations of the person/people behind the music.

This 2021 special edition is in partnership with the Henry Kapono Foundation and dedicated to helping get Hawai`i's musicians back to work and on stage to do what they love most...perform. Showcasing these talented musicians will undoubtedly deliver an entertaining and fun filled night for the audience, while providing the entertainers meaningful income and the spotlight for them to shine. Henry Kapono's Artist 2 Artist Concert Series is a Kapono Inc. production and a giving program of the Henry Kapono Foundation in continued support of Hawai`i entertainment industry. The Henry Kapono Foundation welcomes donations and sponsorship for future events. Support HKF: <a href="https://www.henrykaponofoundation.org/donate">https://www.henrykaponofoundation.org/donate</a>

## Check Out The Lineup!

Concert Series Dates & Tickets

March - May 2021 @ Blue Note Hawaii

Doors open at 4:30pm Shows at 6pm

April 29th - May will be announced soon!

March 2021

HENRY KAPONO FOUNDATION EDITION