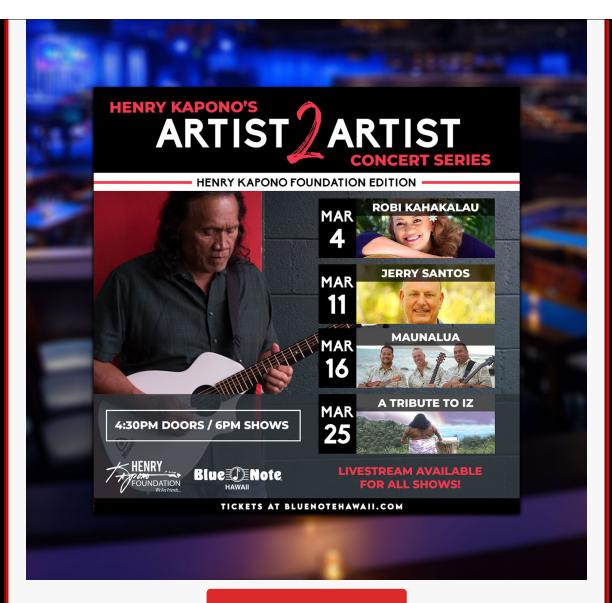

## LIVE STREAM TIX NOW AVAILABLE!!!

Henry Kapono's ARTIST 2 ARTIST Concert Series

♦ Henry Kapono Foundation Edition ♦

## You asked, we listened!

ALL shows in Henry Kapono's Artist 2 Artist Series will also be streamed LIVE!

Come enjoy the concerts in-person at the club, or purchase live stream from the comfort of your home. Watch live at 6pm HST and stream ondemand for a full week after each performance.

Livestreams are on sale now!

HENRY KAPONO FOUNDATION EDITION

TICKETS AT BLUENOTEHAWAII.COM