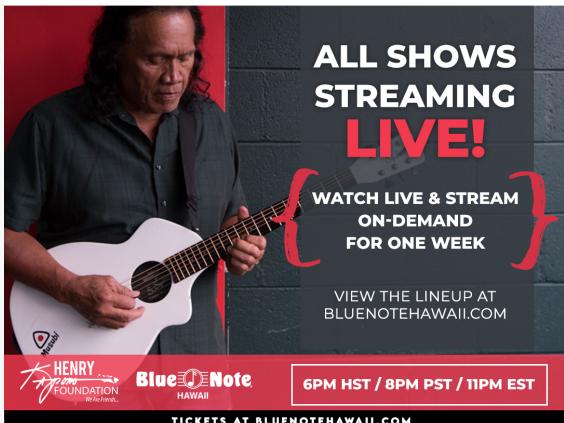

## You asked, we listened!

ALL shows in Henry Kapono's Artist 2 Artist Series will also be streamed LIVE!

Come enjoy the concerts in-person at the club, or purchase live stream from the comfort of your home. Watch live at 6pm HST and stream ondemand for a full week after each performance.

Livestreams are on sale now!

HENRY KAPONO FOUNDATION EDITION

TICKETS AT BLUENOTEHAWAII.COM